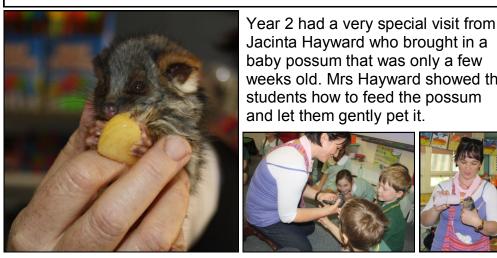

# Kindergarten:

Adam McGilvray - great work in all areas Xaviar McClymont - great work in all areas Charlotte Stewart - working hard all the time Zoe Hutchison - 100 nights home reading

Jacinta Hayward who brought in a baby possum that was only a few weeks old. Mrs Hayward showed the students how to feed the possum and let them gently pet it.