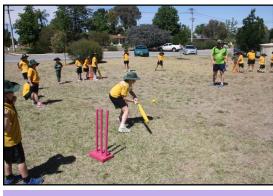

We are not sure exactly when this work will commence but we wanted to provide parents with some prior notice.

Students enjoyed the Cricket Clinic run by Steve Weckert last Friday. Steve is hoping lots of students sign up to Milo Cricket this summer.

# **CRICKET CLINIC**

Steve Weckert conducted a Milo Cricket Clinic at NEIS last Friday. All classes participated and thoroughly enjoyed themselves.

The school photographs have arrived. You may pick up your child's photo from the office.