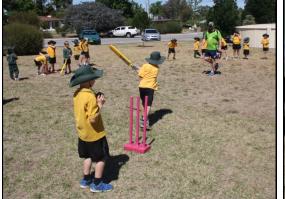

We are not sure exactly when this work will commence but we wanted to provide parents with some prior notice.

Students enjoyed the Cricket Clinic run by Steve Weckert last Friday. Steve is hoping lots of students sign up to Milo Cricket this summer.

# **CRICKET CLINIC**

Steve Weckert conducted a Milo Cricket Clinic at NEIS last Friday. All classes participated and thoroughly enjoyed themselves.

The school photographs have arrived. You may pick up your child's photo from the office.