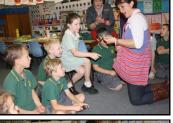

# Kindergarten:

Adam McGilvray - great work in all areas Xaviar McClymont - great work in all areas Charlotte Stewart - working hard all the time Zoe Hutchison - 100 nights home reading

Jacinta Hayward who brought in a baby possum that was only a few weeks old. Mrs Hayward showed the students how to feed the possum and let them gently pet it.