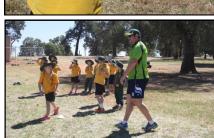

We are not sure exactly when this work will commence but we wanted to provide parents with some prior notice.

Students enjoyed the Cricket Clinic run by Steve Weckert last Friday. Steve is hoping lots of students sign up to Milo Cricket this summer.

# **CRICKET CLINIC**

Steve Weckert conducted a Milo Cricket Clinic at NEIS last Friday. All classes participated and thoroughly enjoyed themselves.

The school photographs have arrived. You may pick up your child's photo from the office.