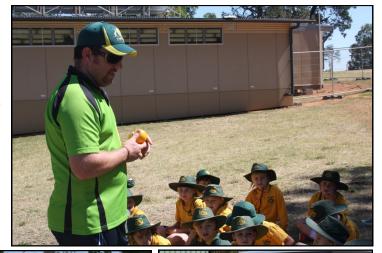

We are not sure exactly when this work will commence but we wanted to provide parents with some prior notice.

Students enjoyed the Cricket Clinic run by Steve Weckert last Friday. Steve is hoping lots of students sign up to Milo Cricket this summer.

# **CRICKET CLINIC**

Steve Weckert conducted a Milo Cricket Clinic at NEIS last Friday. All classes participated and thoroughly enjoyed themselves.

The school photographs have arrived. You may pick up your child's photo from the office.