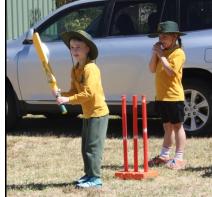

We are not sure exactly when this work will commence but we wanted to provide parents with some prior notice.

Students enjoyed the Cricket Clinic run by Steve Weckert last Friday. Steve is hoping lots of students sign up to Milo Cricket this summer.

# **CRICKET CLINIC**

Steve Weckert conducted a Milo Cricket Clinic at NEIS last Friday. All classes participated and thoroughly enjoyed themselves.

The school photographs have arrived. You may pick up your child's photo from the office.