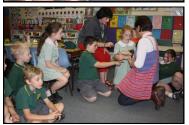

# Kindergarten:

Adam McGilvray - great work in all areas Xaviar McClymont - great work in all areas Charlotte Stewart - working hard all the time Zoe Hutchison - 100 nights home reading

Jacinta Hayward who brought in a baby possum that was only a few weeks old. Mrs Hayward showed the students how to feed the possum and let them gently pet it.