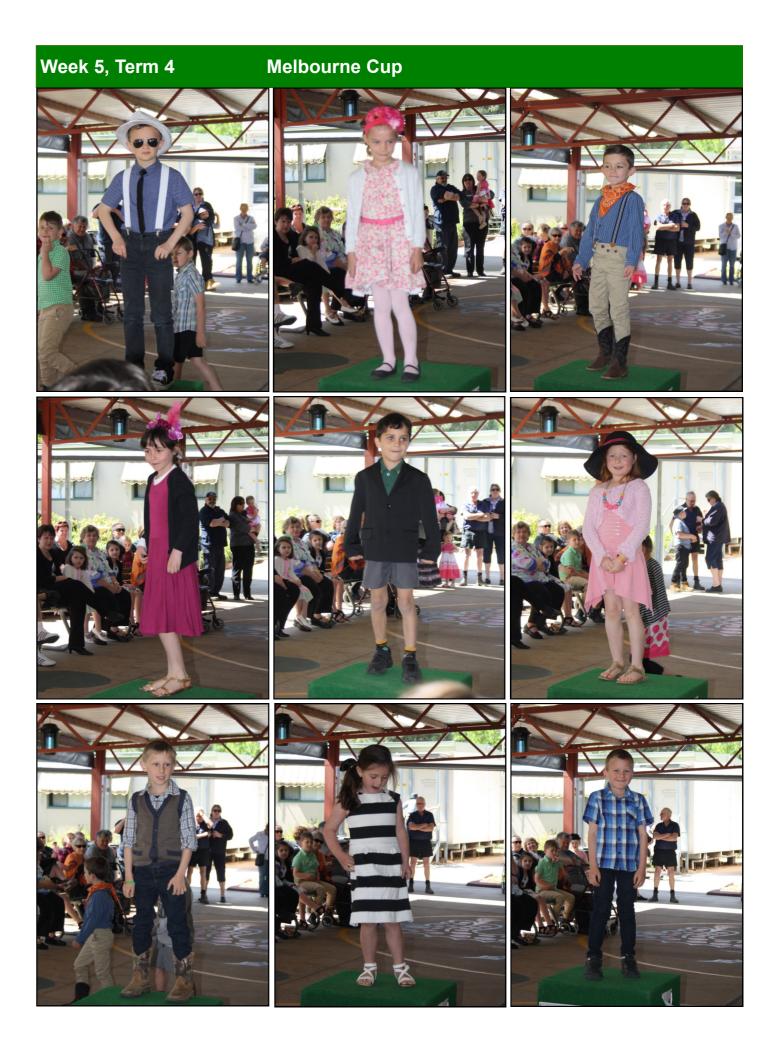

#### Thank You Mrs Levett and Mrs Steward

I would like to take this opportunity to thank both Mrs Levett and Mrs Steward on the wonderful job they have done in educating our Year 2 students while Mrs Ash has been recovering from her knee surgery. In particular I really appreciate the efforts both ladies put in to the Year 2 special celebration days of Halloween and Melbourne Cup and also for trying to complete as much yearly assessment as possible with the students. We welcome Mrs Ash back to the Year 2 classroom on Monday next week.