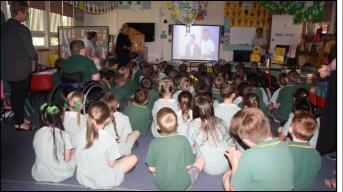

# Music: Count Us In

Last
Thursday
our school
joined in
with the
whole
country via
video link
and sang
'Let the
Music Sing.'